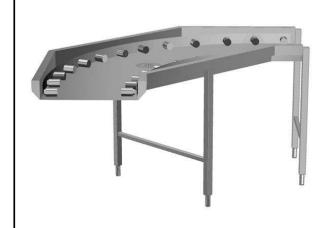

Roller conveyor, 90° curve

## Item No.

Constructed in 304 AISI stainless steel. Basin with sloping bottom and drain. Plastic short rollers. Square 40x40mm tubular legs with height-adjustable feet. Designed for 500x500mm dishwashing baskets. Knock-down delivery.

### **Main Features**

- Designed to transport 500x500 mm dishwashing baskets.
- Conveyors supplied as knockdown and easy to assemble.
- The table is suitable for both rack type and hood type dishwasher. Rack type dishwasher can be connected directly to the table, while there are optional accessories to adapt the table with hood type dishwasher.
- "Key holes" and "snap on" system reduces the number of screws needed for fast and easy installation.
- Manual rack movement with short rollers.
- Drain can be turned 360°.
- The table can be used in loading and/or unloading sides.
- Suitable to install in combination with other tables.

#### Construction

- All surfaces smooth with polished finish.
- 40x40 mm square tubular legs in AISI 304 stainless steel.
- Thick welded flanges for sturdy connection between the units.
- Stainless steel feet 50 mm adjustable in height to align the operation height between the dishwasher and table.
- Four legs included.
- AISI 304 1,2mm stainless steel basin.
- Sloping bottom of the table grants a smooth and rapid drainage.