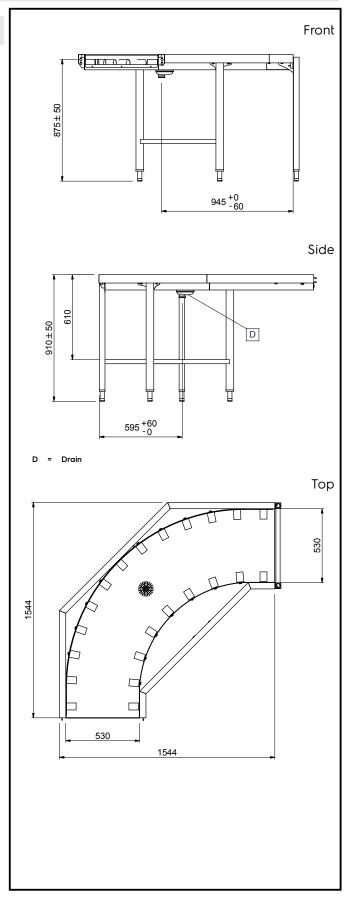

## **Key Information:**

External dimensions, Width:

865199 (HSSRC90C) 1545 mm External dimensions, Depth: 1545 mm External dimensions, Height: 910 mm Net weight: 39 kg Height adjustment: 50/50 mm

Stainless Steel AISI 304 -EN 1.4301

Basin material: Short Type of rollers:

Handling System for Dishwasher Roller Conveyor, 90° Curve Unit